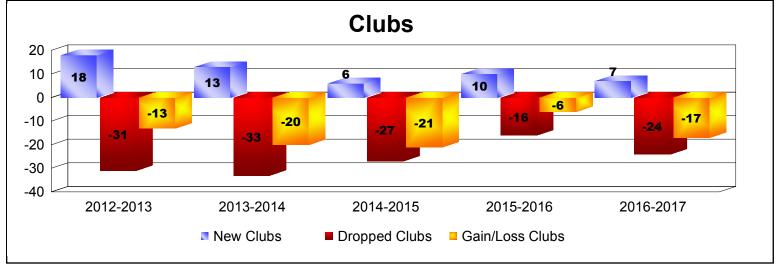

District 324A6 As of June 2017 Cumulative

| Year      | New<br>Clubs | Dropped<br>Clubs | Gain/<br>Loss<br>Clubs | New<br>Members | Charter<br>Members | Reinstate<br>Members | Transfer<br>Members | Total<br>Member<br>Added | Total<br>Members<br>Dropped | Gain/<br>Loss<br>Members |
|-----------|--------------|------------------|------------------------|----------------|--------------------|----------------------|---------------------|--------------------------|-----------------------------|--------------------------|
| 2012-2013 | 18           | -31              | -13                    | 699            | 383                | 221                  | 30                  | 1333                     | -1775                       | -442                     |
| 2013-2014 | 13           | -33              | -20                    | 767            | 527                | 125                  | 35                  | 1454                     | -1509                       | -55                      |
| 2014-2015 | 6            | -27              | -21                    | 1041           | 169                | 70                   | 25                  | 1305                     | -1010                       | 295                      |
| 2015-2016 | 10           | -16              | -6                     | 852            | 328                | 124                  | 33                  | 1337                     | -1228                       | 109                      |
| 2016-2017 | 7            | -24              | -17                    | 1001           | 333                | 151                  | 13                  | 1498                     | -1570                       | -72                      |
| Average   | 11           | -26              | -15                    | 872            | 348                | 138                  | 27                  | 1385                     | -1418                       | -33                      |