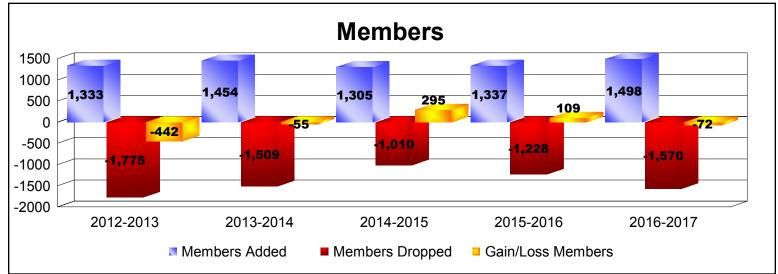

District 324A6 As of June 2017 Cumulative

| Year      | New<br>Clubs | Dropped<br>Clubs | Gain/<br>Loss<br>Clubs | New<br>Members | Charter<br>Members | Reinstate<br>Members | Transfer<br>Members | Total<br>Member<br>Added | Total<br>Members<br>Dropped | Gain/<br>Loss<br>Members |
|-----------|--------------|------------------|------------------------|----------------|--------------------|----------------------|---------------------|--------------------------|-----------------------------|--------------------------|
| 2012-2013 | 18           | -31              | -13                    | 699            | 383                | 221                  | 30                  | 1333                     | -1775                       | -442                     |
| 2013-2014 | 13           | -33              | -20                    | 767            | 527                | 125                  | 35                  | 1454                     | -1509                       | -55                      |
| 2014-2015 | 6            | -27              | -21                    | 1041           | 169                | 70                   | 25                  | 1305                     | -1010                       | 295                      |
| 2015-2016 | 10           | -16              | -6                     | 852            | 328                | 124                  | 33                  | 1337                     | -1228                       | 109                      |
| 2016-2017 | 7            | -24              | -17                    | 1001           | 333                | 151                  | 13                  | 1498                     | -1570                       | -72                      |
| Average   | 11           | -26              | -15                    | 872            | 348                | 138                  | 27                  | 1385                     | -1418                       | -33                      |